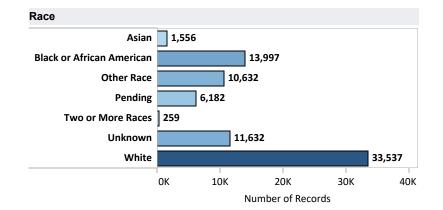

#### **DEMOGRAPHICS**

Average Age: 37.3 years

Average Age - DECEMBER: 39.4 years

| Asian 2.0% Black or African American 18.0% Other Race 13.7% Pending 7.9% Two or More Races 0.3% |
|-------------------------------------------------------------------------------------------------|
| Other Race 13.7% Pending 7.9% Two or More Races 0.3%                                            |
| Pending 7.9% Two or More Races 0.3%                                                             |
| Two or More Races 0.3%                                                                          |
|                                                                                                 |
|                                                                                                 |
| Unknown 15.0%                                                                                   |
| White 43.1%                                                                                     |
| <b>Total</b> 100.0%                                                                             |