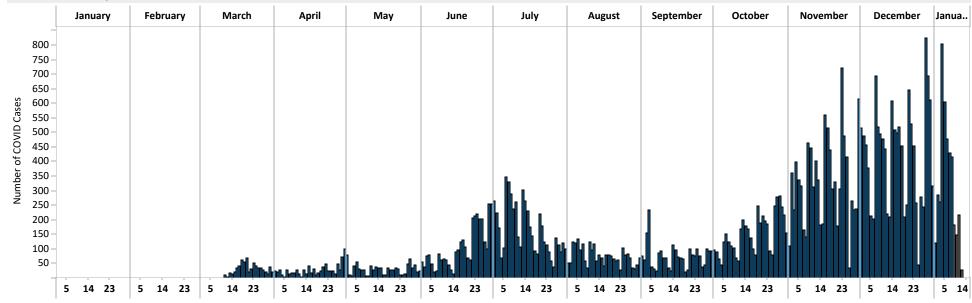

#### **Epidemic Curve**

Epi Curve by Specimen Collection Date All ZIP Codes except 37013, 37211, 37217, 37115, and 37207

| NASHVILLE                |                           |
|--------------------------|---------------------------|
| TOTAL CASES              | 77,795 (+ 394 since 1/12) |
| CONFIRMED CASES          | 74,204                    |
| PROBABLE CASES           | 3,591                     |
| TOTAL ACTIVE             | 6,790                     |
| TOTAL INACTIVE/RECOVERED | 70,481                    |
| TOTAL DEATHS             | <u>524</u>                |
| CONFIRMED DEATHS         | 494                       |
| PROBABLE DEATHS          | 30                        |