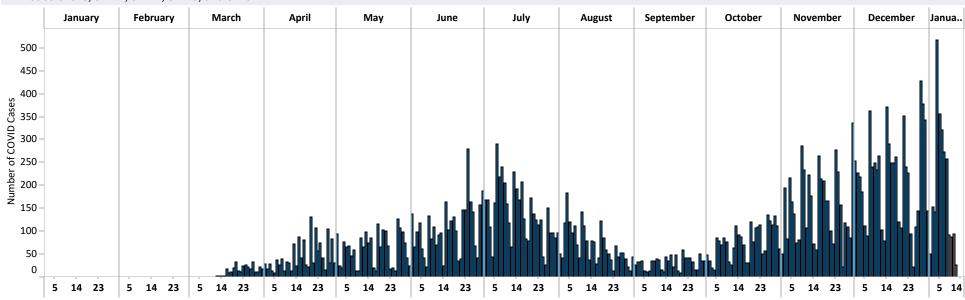

#### **Epidemic Curve**

Epi Curve by Specimen Collection Date All ZIP Codes except 37013, 37211, 37217, 37115, and 37207

| NASHVILLE                |                           |
|--------------------------|---------------------------|
| TOTAL CASES              | 77,795 (+ 394 since 1/12) |
| CONFIRMED CASES          | 74,204                    |
| PROBABLE CASES           | 3,591                     |
| TOTAL ACTIVE             | 6,790                     |
| TOTAL INACTIVE/RECOVERED | 70,481                    |
| TOTAL DEATHS             | <u>524</u>                |
| CONFIRMED DEATHS         | 494                       |
| PROBABLE DEATHS          | 30                        |