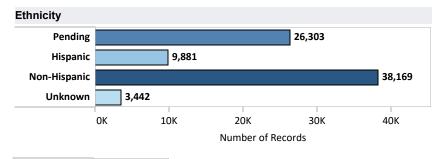

| Pending      | 33.8%  |
|--------------|--------|
| Hispanic     | 12.7%  |
| Non-Hispanic | 49.1%  |
| Unknown      | 4.4%   |
| Total        | 100.0% |

As of December 10, there were 5,975 cases that were lost to follow-up and no demographic data were able to be obtained.