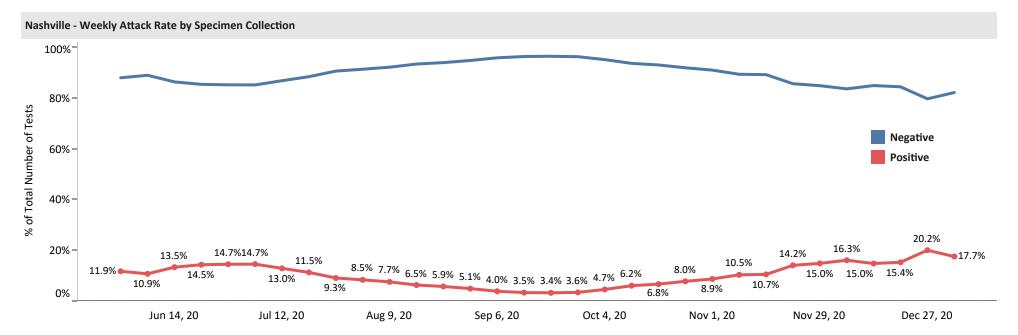

LabCorp              | 5.3                | 3.3                | 2.7               | 2.4               | 2.4             | 3.5   |
| PathGroup            | 4.8                | 2.6                | 1.8               | 1.7               | 1.5             | 2.4   |
| Quest Diagnostics    | 5.8                | 4.1                | 3.2               | 3.5               | 4.0             | 4.1   |
| TDH SPHL             | 5.5                | 4.1                | 2.0               | 7.3               | 2.1             | 4.0   |
| VUMC                 | 4.8                | 2.6                | 2.1               | 1.7               | 1.9             | 2.4   |
| erall Average (days) | 4.8                | 2.7                | 2.0               | 1.8               | 1.7             | 2.6   |