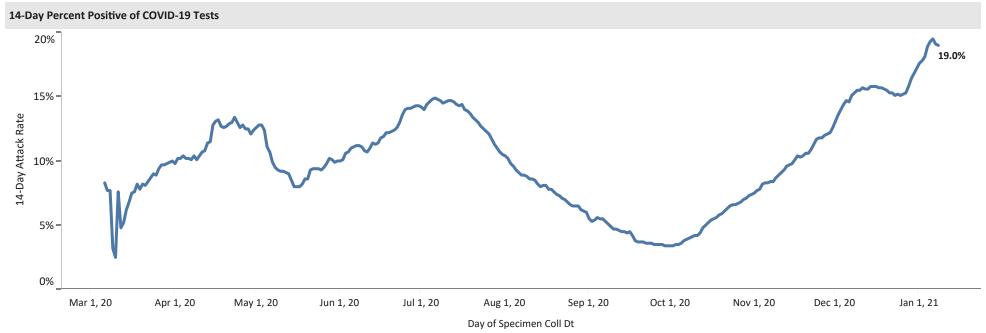

rp              | 5.3                | 3.3                | 2.7               | 2.4               | 2.4             | 3.5   |
| PathGroup            | 4.8                | 2.6                | 1.8               | 1.7               | 1.5             | 2.4   |
| Quest Diagnostics    | 5.8                | 4.1                | 3.2               | 3.5               | 4.0             | 4.1   |
| TDH SPHL             | 5.5                | 4.1                | 2.0               | 7.3               | 2.1             | 4.0   |
| VUMC                 | 4.8                | 2.6                | 2.1               | 1.7               | 1.9             | 2.4   |
| erall Average (days) | 4.8                | 2.7                | 2.0               | 1.8               | 1.7             | 2.6   |