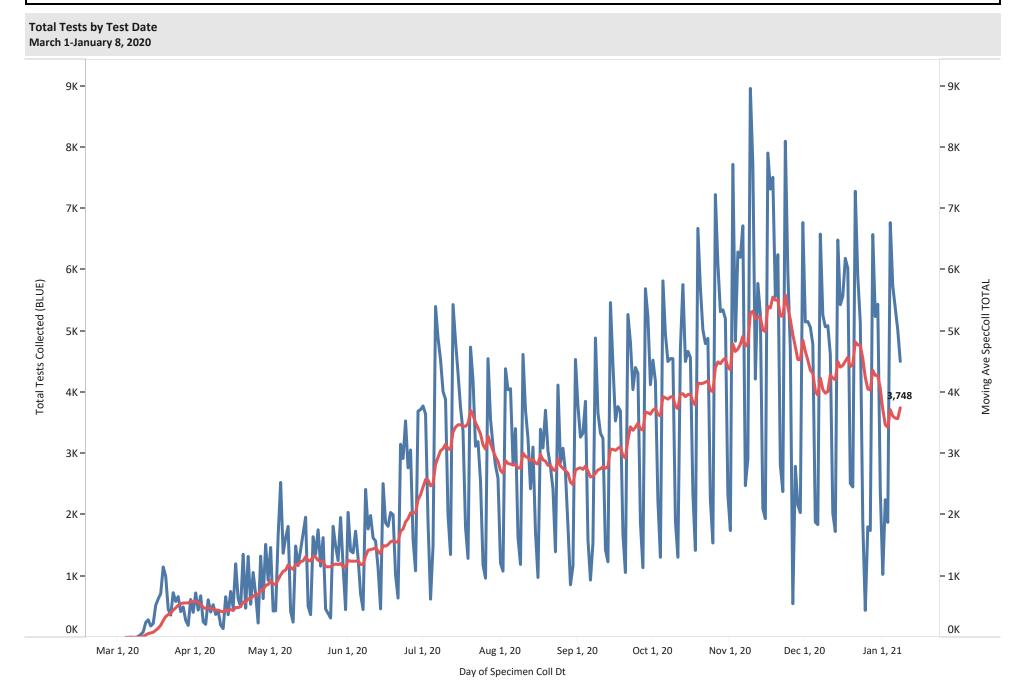

| me between Specir    | men Collection and | Reporting into NBS | by Lab            |                   |                 |       |
|----------------------|--------------------|--------------------|-------------------|-------------------|-----------------|-------|
|                      | December 6, 2020   | December 13, 2020  | December 20, 2020 | December 27, 2020 | January 3, 2021 | Total |
| Aegis Labs           | 4.6                | 2.7                | 2.3               | 2.0               | 1.9             | 2.7   |
| Diatherix            | 5.2                | 3.4                | 4.5               | 5.0               | 3.5             | 4.3   |
| Genetic Assays       | 5.3                | 3.1                | 2.7               | 2.3               | 2.6             | 3.2   |
| LabCorp              | 5.3                | 3.3                | 2.7               | 2.4               | 2.4             | 3.5   |
| PathGroup            | 4.8                | 2.6                | 1.8               | 1.7               | 1.5             | 2.4   |
| Quest Diagnostics    | 5.8                | 4.1                | 3.2               | 3.5               | 4.0             | 4.1   |
| TDH SPHL             | 5.5                | 4.1                | 2.0               | 7.3               | 2.1             | 4.0   |
| VUMC                 | 4.8                | 2.6                | 2.1               | 1.7               | 1.9             | 2.4   |
| erall Average (days) | 4.8                | 2.7                | 2.0               | 1.8               | 1.7             | 2.6   |