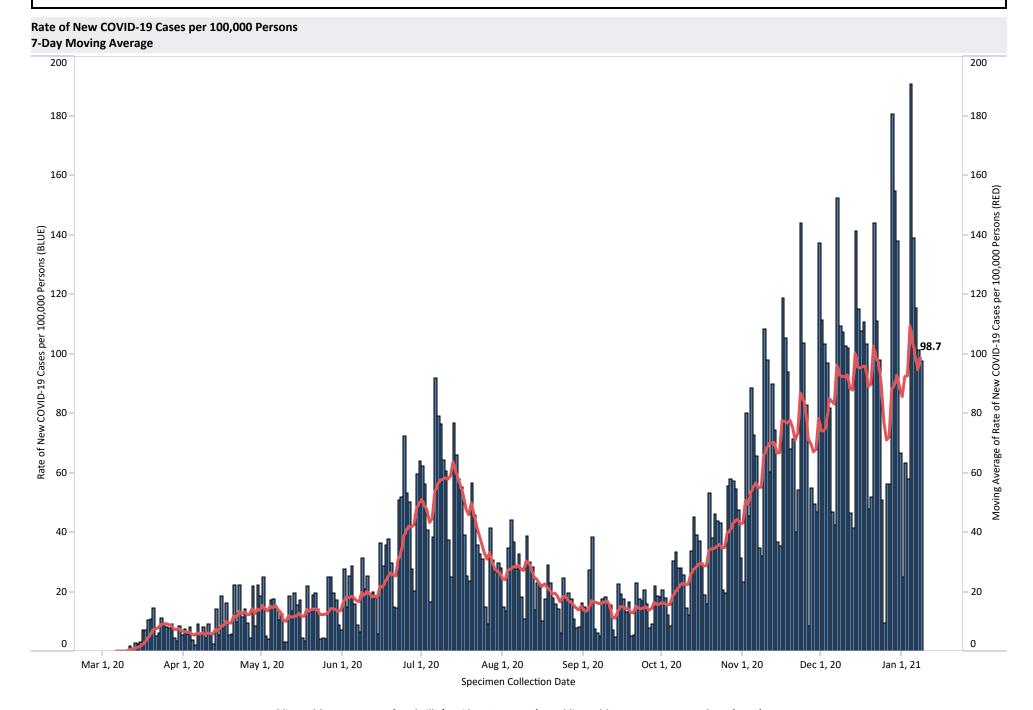

| 5.3                | 3.3                | 2.7               | 2.4               | 2.4             | 3.5   |
| PathGroup            | 4.8                | 2.6                | 1.8               | 1.7               | 1.5             | 2.4   |
| Quest Diagnostics    | 5.8                | 4.1                | 3.2               | 3.5               | 4.0             | 4.1   |
| TDH SPHL             | 5.5                | 4.1                | 2.0               | 7.3               | 2.1             | 4.0   |
| VUMC                 | 4.8                | 2.6                | 2.1               | 1.7               | 1.9             | 2.4   |
| erall Average (days) | 4.8                | 2.7                | 2.0               | 1.8               | 1.7             | 2.6   |