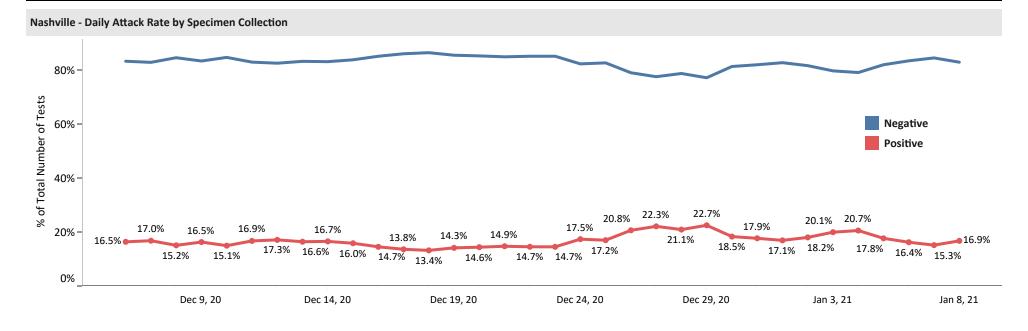

| LabCorp              | 5.3                | 3.3                | 2.7               | 2.4               | 2.4             | 3.5   |
| PathGroup            | 4.8                | 2.6                | 1.8               | 1.7               | 1.5             | 2.4   |
| Quest Diagnostics    | 5.8                | 4.1                | 3.2               | 3.5               | 4.0             | 4.1   |
| TDH SPHL             | 5.5                | 4.1                | 2.0               | 7.3               | 2.1             | 4.0   |
| VUMC                 | 4.8                | 2.6                | 2.1               | 1.7               | 1.9             | 2.4   |
| erall Average (days) | 4.8                | 2.7                | 2.0               | 1.8               | 1.7             | 2.6   |