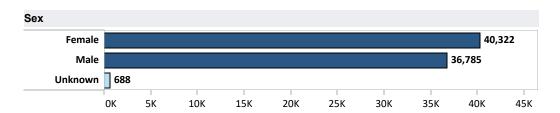

#### **DEMOGRAPHICS**

Average Age: 37.3 years

Average Age - DECEMBER: 39.4 years

| Asian 2.0% Black or African American 18.0% Other Race 13.7% Pending 7.9% Two or More Races 0.3% |
|-------------------------------------------------------------------------------------------------|
| Other Race 13.7% Pending 7.9% Two or More Races 0.3%                                            |
| Pending 7.9% Two or More Races 0.3%                                                             |
| Two or More Races 0.3%                                                                          |
|                                                                                                 |
|                                                                                                 |
| Unknown 15.0%                                                                                   |
| White 43.1%                                                                                     |
| <b>Total</b> 100.0%                                                                             |