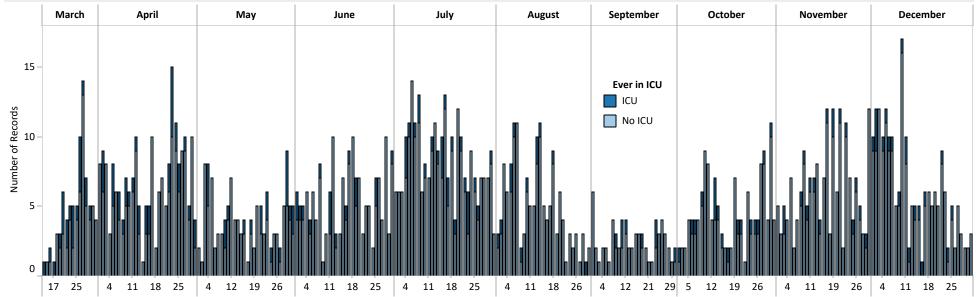

#### **Deaths**

Note: Information about hospitalization status is collected at the time of diagnosis and therefore may be incomplete. Hospitalization numbers presented in this report indicate the number of patients that were *ever* hospitalized during their illness and does not indicate the number of patients currently hospitalized.