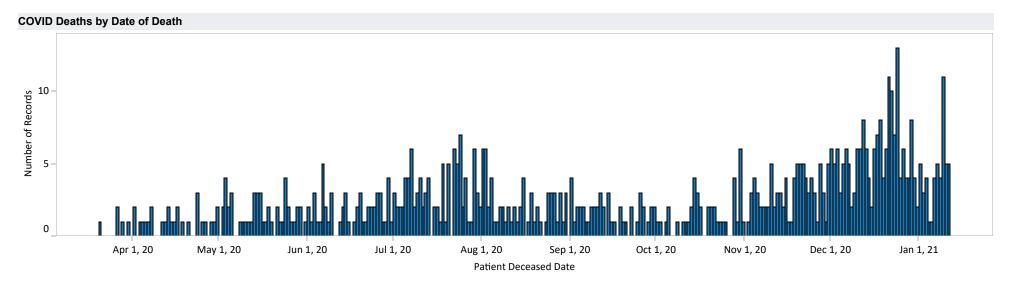

ASES** 74,204 PROBABLE CASES 3,591 TOTAL ACTIVE 6,790 TOTAL INACTIVE/RECOVERED 70,481 TOTAL DEATHS 524 **CONFIRMED DEATHS** 494 PROBABLE DEATHS 30

# 37072 endersonville Cheatham 37076 37221 37013 Smyrna Number of Records 10,953

**Total COVID-19 Cases by ZIP Code** 

#### Notes

- 1. Cases added since the previous date represent tests collected during the previous several days.
- 2. Case count data changes rapidly as labs conduct tests and identify new cases. Labs assign those cases to a county or leave that information blank. Metro and regional health departments then determine the appropriate county of jurisdiction during their public health investigation.
- 3. All data are preliminary and are subject to change based on additional reporting.

#### **Epidemic Curve**



#### **Deaths**



#### **DEMOGRAPHICS**



Average Age: 37.3 years

Average Age - DECEMBER: 39.4 years











| Asian 2.0% Black or African American 18.0% Other Race 13.7% Pending 7.9% Two or More Races 0.3% |
|-------------------------------------------------------------------------------------------------|
| Other Race 13.7% Pending 7.9% Two or More Races 0.3%                                            |
| Pending 7.9% Two or More Races 0.3%                                                             |
| Two or More Races 0.3%                                                                          |
|                                                                                                 |
|                                                                                                 |
|