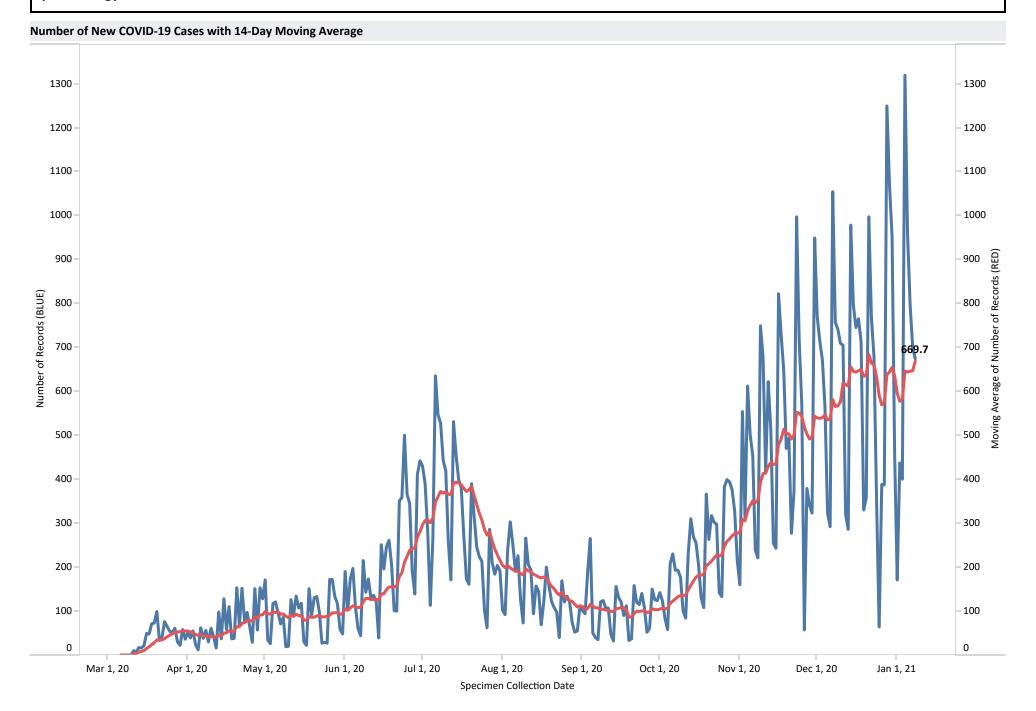

abCorp              | 5.3                | 3.3                | 2.7               | 2.4               | 2.4             | 3.5   |
| PathGroup            | 4.8                | 2.6                | 1.8               | 1.7               | 1.5             | 2.4   |
| Quest Diagnostics    | 5.8                | 4.1                | 3.2               | 3.5               | 4.0             | 4.1   |
| TDH SPHL             | 5.5                | 4.1                | 2.0               | 7.3               | 2.1             | 4.0   |
| VUMC                 | 4.8                | 2.6                | 2.1               | 1.7               | 1.9             | 2.4   |
| erall Average (days) | 4.8                | 2.7                | 2.0               | 1.8               | 1.7             | 2.6   |