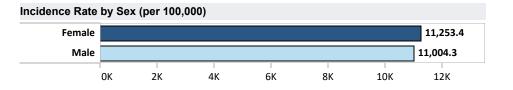

#### **DEMOGRAPHICS**

Average Age: 37.3 years

Average Age - DECEMBER: 39.4 years

| Asian 2.0% Black or African American 18.0% Other Race 13.7% Pending 7.9% Two or More Races 0.3% |
|-------------------------------------------------------------------------------------------------|
| Other Race 13.7% Pending 7.9% Two or More Races 0.3%                                            |
| Pending 7.9% Two or More Races 0.3%                                                             |
| Two or More Races 0.3%                                                                          |
|                                                                                                 |
|                                                                                                 |
| Unknown 15.0%                                                                                   |
| White 43.1%                                                                                     |
| <b>Total</b> 100.0%                                                                             |