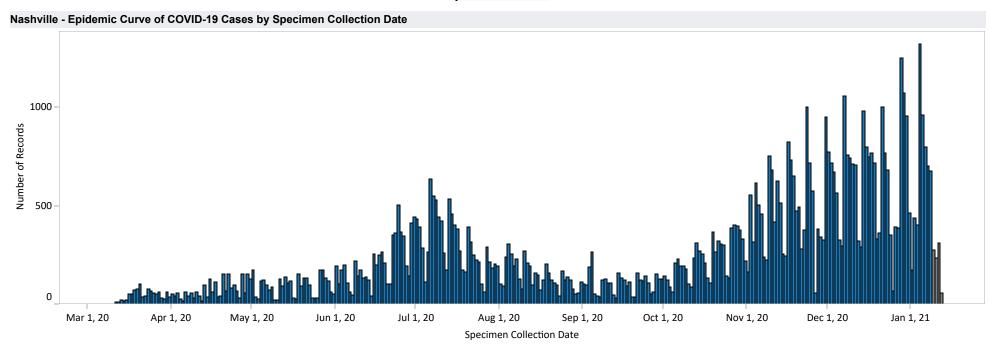

#### **Epidemic Curve**

Epi Curve by Specimen Collection Date All ZIP Codes except 37013, 37211, 37217, 37115, and 37207

| NASHVILLE                |                           |
|--------------------------|---------------------------|
| TOTAL CASES              | 77,795 (+ 394 since 1/12) |
| CONFIRMED CASES          | 74,204                    |
| PROBABLE CASES           | 3,591                     |
| TOTAL ACTIVE             | 6,790                     |
| TOTAL INACTIVE/RECOVERED | 70,481                    |
| TOTAL DEATHS             | <u>524</u>                |
| CONFIRMED DEATHS         | 494                       |
| PROBABLE DEATHS          | 30                        |