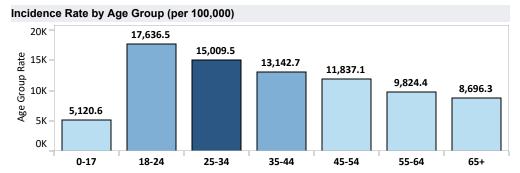

Age Range: 1 month - 107 years Average Age: 37.3 years

Average Age - DECEMBER: 39.4 years

| Age Group |        |  |
|-----------|--------|--|
| Pending   | 118    |  |
| 0-10      | 3,597  |  |
| 11-20     | 7,766  |  |
| 21-30     | 22,021 |  |
| 31-40     | 15,222 |  |
| 41-50     | 10,368 |  |
| 51-60     | 8,638  |  |
| 61-70     | 5,635  |  |
| 71-80     | 2,802  |  |
| 81+       | 1,628  |  |
| Total     | 77,795 |  |