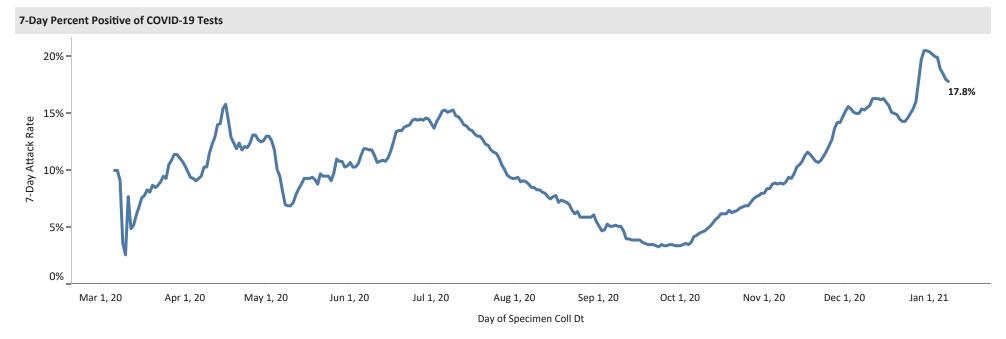

Corp              | 5.3                | 3.3                | 2.7               | 2.4               | 2.4             | 3.5   |
| PathGroup            | 4.8                | 2.6                | 1.8               | 1.7               | 1.5             | 2.4   |
| Quest Diagnostics    | 5.8                | 4.1                | 3.2               | 3.5               | 4.0             | 4.1   |
| TDH SPHL             | 5.5                | 4.1                | 2.0               | 7.3               | 2.1             | 4.0   |
| VUMC                 | 4.8                | 2.6                | 2.1               | 1.7               | 1.9             | 2.4   |
| erall Average (days) | 4.8                | 2.7                | 2.0               | 1.8               | 1.7             | 2.6   |