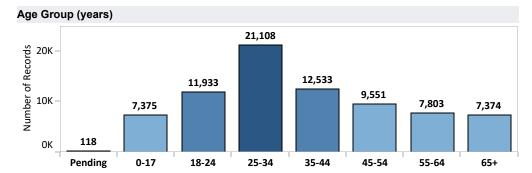

Age Range: 1 month - 107 years Average Age: 37.3 years

Average Age - DECEMBER: 39.4 years

| Age Group |        |  |
|-----------|--------|--|
| Pending   | 118    |  |
| 0-10      | 3,597  |  |
| 11-20     | 7,766  |  |
| 21-30     | 22,021 |  |
| 31-40     | 15,222 |  |
| 41-50     | 10,368 |  |
| 51-60     | 8,638  |  |
| 61-70     | 5,635  |  |
| 71-80     | 2,802  |  |
| 81+       | 1,628  |  |
| Total     | 77,795 |  |